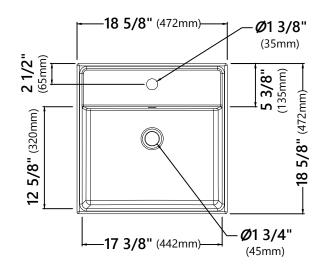

#### **Sink Dimensions**

Overall Dimensions: 18 5/8" x 18 5/8" x 5 3/4"

Bowl Dimensions: 17 3/8" x 12 5/8"

Sink Depth: 3 3/4"