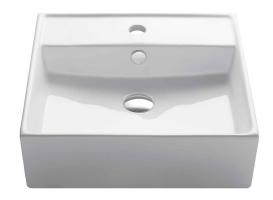

### White Square Ceramic Bathroom Sink

#### **Features**

- Vitreous China
- Square Vessel Sink
- 1 3/4" Drain Hole Size
- With Overflow