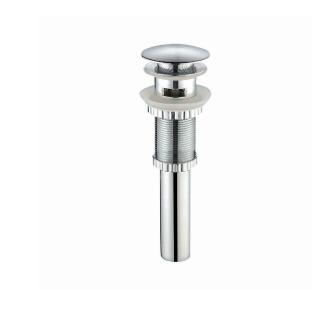

## **PU-11**

## Pop Up Drain with Overflow

#### **Pop Up Dimensions**

Dimensions: 8 5/8" x Ø2 5/8"

#### **Features**

- Metal Construction
- Connection 1 1/4"
- Designed to Use w/ Above-Counter Vessel Sinks with Overflow
- Fits Standard 1 3/4" Drain Opening