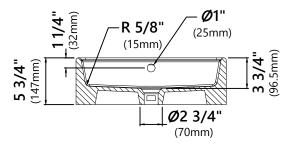

#### **Sink Dimensions**

Overall Dimensions: 18 5/8" x 18 5/8" x 5 3/4"

Bowl Dimensions: 17 3/8" x 12 5/8"

Sink Depth: 3 3/4"

#### **Features**

- Vitreous China
- Square Vessel Sink
- 1 3/4" Drain Hole Size
- With Overflow