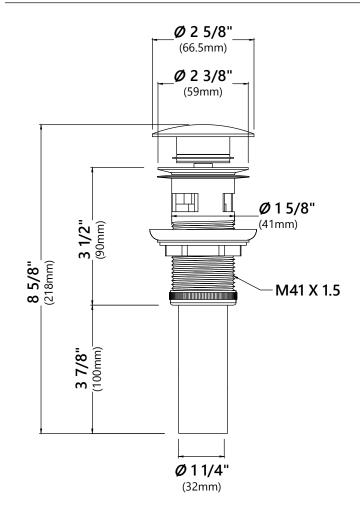

## **PU-11**

## Pop Up Drain with Overflow

#### **Pop Up Dimensions**

Dimensions: 8 5/8" x Ø2 5/8"

#### **Features**

- Metal Construction
- Connection 1 1/4"
- Designed to Use w/ Above-Counter Vessel Sinks with Overflow
- Fits Standard 1 3/4" Drain Opening